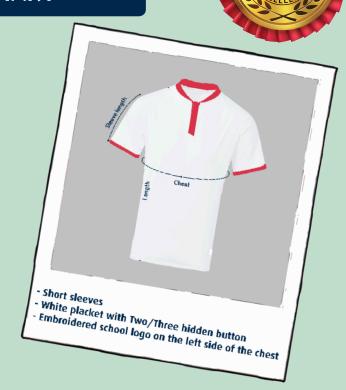

# UNISEX SPORTS T-SHIRT SIZE CHART

## How to measure your chest?

Measure around the fullest part of the chest, making sure that the tape is level under the arms and across the shoulder blades. Make sure you are relaxed when measuring to get a true measurement.

#### How to measure your Sleeve length?

Start from the shoulder point to half way between the should and the elbow.

### How to measure your length?

Measure from the shoulder to the hip. Many of our styles are designed to fit appropriately the size of your child.

| Size (cm)                             | 2yrs | 3yrs | 4yrs | 5yrs | бугѕ | 7yrs | 8yrs | 9yrs | 10yrs | 11yrs | 12yrs | 13 yrs | 14 yrs | 15 yrs | 16 yrs | xs | S  | М  | L   | XL  | XXL | XXXL |
|---------------------------------------|------|------|------|------|------|------|------|------|-------|-------|-------|--------|--------|--------|--------|----|----|----|-----|-----|-----|------|
| Chest<br>(Tour de poitrine)           | 70   | 72   | 74   | 76   | 78   | 80   | 84   | 87   | 90    | 93    | 96    | 99     | 102    | 105    | 108    | 86 | 92 | 98 | 104 | 110 | 116 | 122  |
| Sleeve Length<br>(Longueur de manche) | 12   | 13   | 13   | 14   | 15   | 16   | 17   | 18   | 18    | 19    | 19    | 20     | 21     | 21     | 22     | 24 | 24 | 25 | 25  | 27  | 28  | 32   |
| Length<br>(Longueur)                  | 41   | 44   | 47   | 50   | 53   | 56   | 60   | 63   | 66    | 69    | 72    | 75     | 78     | 81     | 84     | 66 | 69 | 72 | 75  | 78  | 81  | 84   |