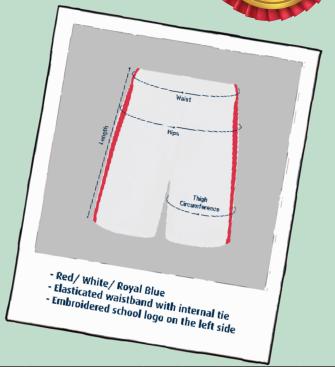

## **UNISEX SPORTS SHORT SIZE CHART**

## How to measure your waist?

Measure around the waist at the natural waistline (smallest part). In younger children this is usually midway between the bottom rib and hip bone.

#### How to measure your hips?

Measure around the fullest part of the chest, making sure that the tape is level under the arms and across the shoulder blades. Make sure you are relaxed when measuring to get a true measurement.

### How to measure your thigh circunference?

Measure the tape around the thickest part of your thigh.

## How to measure your shorts length?

Measure around the base of the neck where the collar sits.

| Size (cm)                                | 2yrs | 3yrs | 4yrs | 5yrs | бугs | 7yrs | 8yrs | 9yrs | 10yrs | 11yrs | 12yrs | 13 yrs | 14 yrs | 15 yrs | 16 yrs | xs | S  | М  | L   | XL  | XXL | XXXL |
|------------------------------------------|------|------|------|------|------|------|------|------|-------|-------|-------|--------|--------|--------|--------|----|----|----|-----|-----|-----|------|
| Waist<br>(Tour de taille)                | 56   | 58   | 60   | 62   | б4   | бб   | 69   | 72   | 74    | 76    | 78    | 80     | 82     | 84     | 86     | 74 | 78 | 80 | 84  | 88  | 92  | 118  |
| Hips<br>(Tour de bassin)                 | 60   | 64   | бб   | 70   | 72   | 76   | 78   | 82   | 84    | 88    | 90    | 94     | 96     | 98     | 102    | 86 | 92 | 98 | 114 | 122 | 130 | 138  |
| Thigh Circumference<br>(Tour de cuisse)  | 36   | 38   | 40   | 42   | 44   | 46   | 48   | 50   | 52    | 54    | 56    | 58     | 60     | 62     | б4     | 56 | 60 | б4 | 70  | 74  | 78  | 82   |
| Short Length<br>(Longueur de la culotte) | 35   | 36   | 37   | 38   | 39   | 40   | 41   | 42   | 43    | 44    | 45    | 46     | 47     | 48     | 49     | 45 | 46 | 47 | 48  | 49  | 50  | 50   |