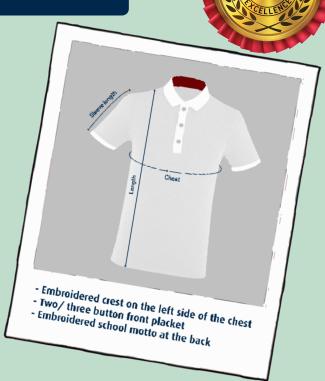

## **UNISEX POLO SHIRT SIZE CHART**

#### How to measure your chest?

Measure around the fullest part of the chest, making sure that the tape is level under the arms and across the shoulder blades. Make sure you are relaxed when measuring to get a true measurement.

#### How to measure your Sleeve length?

Start from the shoulder point to half way between the should and the elbow.

#### How to measure your length?

Measure from the shoulder to the hip. Many of our styles are designed to fit appropriately the size of your child.

| Size (cm)                             | 2yrs | 3yrs | 4yrs | 5yrs | бугѕ | 7yrs | 8yrs | 9yrs | 10yrs | 11yrs | 12yrs | 13 yrs | 14 yrs | 15 yrs | 16 yrs | xs | S  | М  | L   | XL  | XXL | XXXL |
|---------------------------------------|------|------|------|------|------|------|------|------|-------|-------|-------|--------|--------|--------|--------|----|----|----|-----|-----|-----|------|
| Chest<br>(Tour de poitrine)           | 70   | 72   | 74   | 76   | 78   | 80   | 84   | 87   | 90    | 93    | 96    | 99     | 102    | 105    | 108    | 86 | 92 | 98 | 104 | 110 | 116 | 122  |
| Sleeve Length<br>(Longueur de manche) | 12   | 13   | 13   | 14   | 15   | 16   | 17   | 18   | 18    | 19    | 19    | 20     | 21     | 21     | 22     | 24 | 24 | 25 | 25  | 27  | 28  | 32   |
| Length<br>(Longueur)                  | 41   | 44   | 47   | 50   | 53   | 56   | 60   | 63   | 66    | 69    | 72    | 75     | 78     | 81     | 84     | 66 | 69 | 72 | 75  | 78  | 81  | 84   |