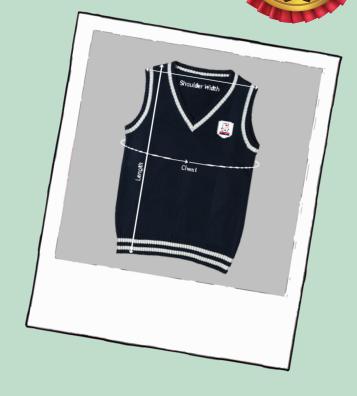

# JUNIOR HIGH SCHOOL V-NECK SLEEVELESS VEST

Locate the shoulder points. These points are actually marked by your acromion bones, which can be found at the upper tips of your shoulders. The two points should also be the points at which the shoulder meets the arm, or the points at which the shoulder begins curving down into the arm.

#### How to measure your chest?

Measure around the fullest part of the chest, making sure that the tape is level under the arms and across the shoulder blades. Make sure you are relaxed when measuring to get a true measurement.

#### How to measure your shorts length?

Measure from the shoulder to the hip. Our style is designed to fit appropriately the size of your child.

| Size (cm)                             | xs | S  | М  | L  | XL | XXL | XXXL |
|---------------------------------------|----|----|----|----|----|-----|------|
| Shoulder width<br>(Largeur d'Epaules) | 37 | 39 | 41 | 43 | 45 | 47  | 49   |
| Chest<br>(Tour de bassin)             | 42 | 44 | 46 | 48 | 50 | 52  | 54   |
| Length<br>(Longueur)                  | 58 | 60 | 62 | 64 | 66 | 68  | 70   |