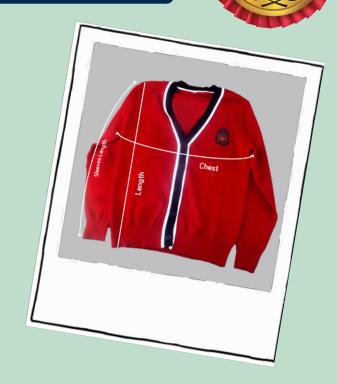

# **UNISEX LONG SLEEVES CARDIGAN**

#### How to measure your chest?

Measure around the fullest part of the chest, making sure that the tape is level under the arms and across the shoulder blades. Make sure you are relaxed when measuring to get a true measurement.

### How to measure your Sleeve length?

Start from the shoulder point to half way between the should and the elbow.

#### How to measure your length?

Measure from the shoulder to the hip. Many of our styles are designed to fit appropriately the size of your child.

| Size (cm)                             | 2yrs | 3yrs | 4yrs | 5yrs | бугѕ | 7yrs | 8yrs | 9yrs | 10yrs | 11yrs | 12yrs | 13 yrs | 14 yrs | 15 yrs | 16 yrs | XS | S  | М  | L   | XL  | XXL | XXXL |
|---------------------------------------|------|------|------|------|------|------|------|------|-------|-------|-------|--------|--------|--------|--------|----|----|----|-----|-----|-----|------|
| Chest<br>(Tour de poitrine)           | 70   | 72   | 74   | 76   | 78   | 80   | 84   | 87   | 90    | 93    | 96    | 99     | 102    | 105    | 108    | 86 | 92 | 98 | 104 | 110 | 116 | 122  |
| Sleeve Length<br>(Longueur de manche) | 39   | 42   | 45   | 48   | 51   | 54   | 57   | 58   | 61    | б4    | бб    | 68     | 69     | 70     | 70     | 60 | 62 | 65 | 67  | 68  | 70  | 70   |
| Length<br>(Longueur)                  | 41   | 44   | 47   | 50   | 53   | 56   | 60   | 63   | бб    | 69    | 72    | 75     | 78     | 81     | 84     | 66 | 69 | 72 | 75  | 78  | 81  | 84   |